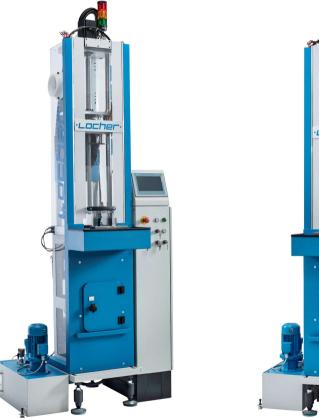

## Vertical broaching tool RSIZ 1,5/600-2

## RSIZ 1,5/600-2

Vertical broaching tool with electromechanical tool lift with a concurrent tool operator, continuously adjustable broaching speed and automatic broaching process. The machine also possesses the feature to manually load during the machine rewind. Front loading area with sliding table.

Technical Data:

Broaching stations Center distance Pulling force Stroke Broaching tool length max Broaching speed Rewind speed Weight Floor space Height Servo motor broaching drive Servo motor operator drive 2 120mm 15 KN 600mm 800mm 1-12m/1 12m/1 ca.850kg ca. 1200 x 1200mm ca. 3100mm

Double shaft holder for shafts up to Ø14 according to DIN1415 Possible interface for automatic loading Optional back door for roboter loading Optional brush facility for two broaching stations

Your strong partner for precision manufacturing since 1939.