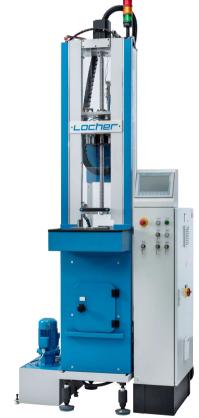

## Vertical broaching tool RSIZ 1,5/600-2

## RSIZ 1,5/600-2

Vertical broaching tool with electromechanical tool lift with a concurrent tool operator, continuously adjustable broaching speed and automatic broaching process. The machine also possesses the feature to manually load during the machine rewind. Front loading area with sliding table.

Technical Data:

Broaching stations Center distance Pulling force Stroke Broaching tool length max Broaching speed Rewind speed Weight Floor space Height Servo motor broaching drive Servo motor operator drive 2 120mm 15 KN 600mm 800mm 1-12m/1 12m/1 ca.850kg ca. 1200 x 1200mm ca. 3100mm

Double shaft holder for shafts up to Ø14 according to DIN1415 Possible interface for automatic loading Optional back door for roboter loading Optional brush facility for two broaching stations

Your strong partner for precision manufacturing since 1939.